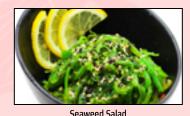

## **Appetizers**

| SEAWEED SALAD                                                                                                            | 5  |
|--------------------------------------------------------------------------------------------------------------------------|----|
| STEAMED EDAMAME                                                                                                          | 5  |
| BAKE MUSSELS*                                                                                                            | 9  |
| Mussels baked in mayo, topped with smelt roe scallions, and sesame seeds                                                 |    |
| POKE BOWL*                                                                                                               | 14 |
| Salmon, tuna, yellowtail, seaweed salad, edamame, cucumber, avocado, sesame seeds. Served on top of sushi rice           |    |
| SPICY TUNA NACHOS* (8 pcs)                                                                                               | 13 |
| Marinated spicy tuna chunks, avocado, sesame seeds, on top of wonton chips, topped with spicy mayo, scallions, smelt roe |    |
| SEARED TUNA SALAD*                                                                                                       | 12 |
| Seared tuna over bed spring mix, edamame, avocado, cucumber, sesame vinaigrette dressing, sesame seeds                   |    |