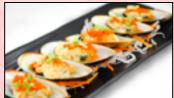

## **Appetizers**

| SEAWEED SALAD                                                                                                            | 5  |
|--------------------------------------------------------------------------------------------------------------------------|----|
| STEAMED EDAMAME                                                                                                          | 5  |
| BAKE MUSSELS*                                                                                                            | 9  |
| Mussels baked in mayo, topped with smelt roe scallions, and sesame seeds                                                 |    |
| POKE BOWL*                                                                                                               | 14 |
| Salmon, tuna, yellowtail, seaweed salad, edamame, cucumber, avocado, sesame seeds. Served on top of sushi rice           |    |
| SPICY TUNA NACHOS* (8 pcs)                                                                                               | 13 |
| Marinated spicy tuna chunks, avocado, sesame seeds, on top of wonton chips, topped with spicy mayo, scallions, smelt roe |    |
| SEARED TUNA SALAD*                                                                                                       | 12 |
| Seared tuna over bed spring mix, edamame, avocado, cucumber, sesame vinaigrette dressing, sesame seeds                   |    |