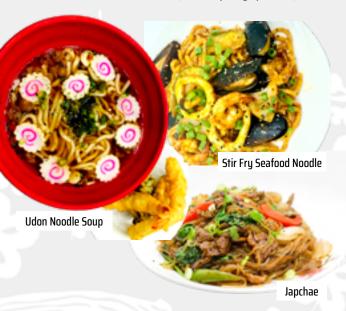

## Noodles & Pancakes

**SEAFOOD PANCAKE** 24 Shrimp, mussels, krab stick, calamari, and veggies. Side light dipping sauce KIMCHI PANCAKE 22 Pickle kimchi, veggies. Side light dipping sauce. SHRIMP TEMPURA NOODLE SOUP 19 Thick noodle soup, fish cake, scallions, tempura flakes. Served with side of shrimp and veggies tempura STIR-FRY NOODLE Tofu 17 | Chicken 18 | Beef 19 | Seafood 20 Stir fry udon noodles with veggies and your choice of protein (Teriyaki or spicy sauce) **JAPCHAE** Tofu 17 | Chicken 18 | Beef 19 | Shrimp 20 Clear sweet potato noodles stir fry in fresh veggies w/ your choice of protein