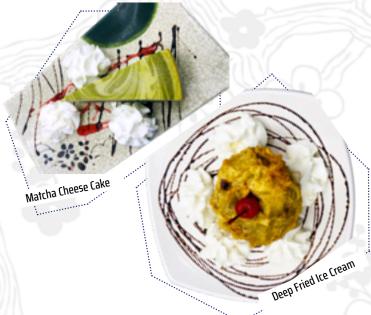

### <u>essert</u>

DEEP-FRIED ICE CREAM 9 Drizzled with chocolate syrup, topped with whip cream and cherry. Choice of vanilla, chocolate, or cookie and cream flavored **MOCHI ICE CREAM** Sweet rice dough wrapped around assortment of ice cream flavors **GREEN TEA CHEESECAKE** 