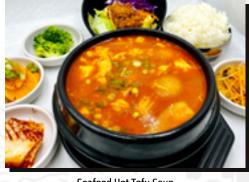

#### SEAFOOD HOT TOFU SOUP

Shrimp, calamari, mussels, cooked in spicy broth, egg, soft tofu. Served with jasmine rice and assortment of side dishes (Please specify spiciness)

KIMCHI BEEF SOUP

Slice beef, kimchi, soft tofu, egg, served with steamed rice, assortment of side dishes (Please specify spiciness)

Lavender Milk Tea Boba

Thai Tea Boba

Seafood Hot Tofu Soup