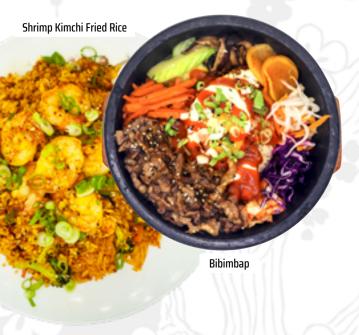

#### Rice Dishes & Stone Pot

Jasmine rice prepared in hot stone pot, assorted veggies, and choice of proteins

24 BIBIMBAP Grilled beef meat and assorted vegetable, egg, served over rice in stone pot CHICKEN STONE POT 22 Grilled chicken meat and assorted vegetable, egg, served over rice in stone pot

TERIYAKI FRIED RICE Chicken 18 | Beef 19 | Shrimp 20 Fried rice prepared with Terriyaki sauce and veggies

KIMCHI FRIED RICE Kimchi 17 | Chicken 18 | Beef 19 | Shrimp 20 Rice, kimchi, carrot, broccoli, egg fried rice (please specify if NO KIMCHI)