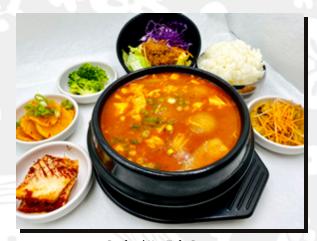

Seafood Hot Tofu Soup

# Spicy Soft Tofu Soup

| SEAFOOD HOT TOFU SOUP Assortment of seafood, cooked in spicy broth, soft tofu, egg. Served with jasmine rice and assortment of side dishes | 18.95 |
|--------------------------------------------------------------------------------------------------------------------------------------------|-------|
| KIMCHI BEEF SOUP Slice beef, kimchi, soft tofu, egg, served with steam rice, assortment of side dishes                                     | 16.95 |