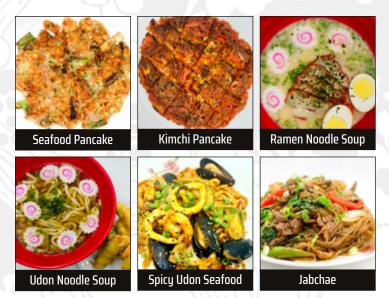

#### Noodles & Pancakes

| TVOODICE O T UNICUITE                                                                        | <u> </u>        |
|----------------------------------------------------------------------------------------------|-----------------|
| SEAFOOD PANCAKE Shrimp, mussels, krab stick, calamari, and veggies. Side light dipping sauce | 16.95           |
| KIMCHI PANCAKE Pickle kimchi, veggies. Side light dipping sauce.                             | 15.95           |
| RAMEN NOODLE SOUP 16.95 Tonkatsu flavor, roasted pork, fish cake, egg, scallions             |                 |
| UDON SHRIMP NOODLE SOUP Thick noodle soup, shrimp & veggie tempura, fish cake, scallions     | 16.95           |
| SPICY UDON SEAFOOD STIR-FRY Stir-fry udon noodles with shrimp, mussels, calama               | <b>17.95</b>    |
| JAPCHAE Tofu 14.95   Chicken 15.95   Bee                                                     | f <b>16.95</b>  |
| Clear sweet potato noodles stir-fried Shrin with assorted veggies                            | np <b>17.95</b> |
|                                                                                              |                 |