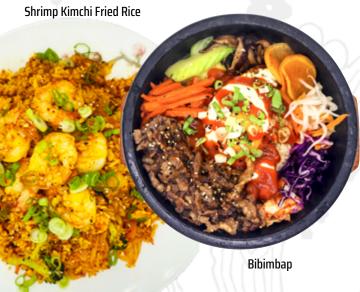

## Rice Dishes & Stone Pot

Jasmine rice prepared in hot stone pot, assorted veggies, and choice of proteins

| BIBIMBAP                                                                  |            | 7.95        |
|---------------------------------------------------------------------------|------------|-------------|
| Grilled beef meat and assorted vege<br>egg, served over rice in stone pot | etable,    |             |
| CHICKEN STONE POT                                                         | 19         | 5.95        |
| Grilled chicken meat and assorted vegg, served over rice in stone pot     | regetable, |             |
| \                                                                         | F DOT      | , 05        |
| FRIED TOFU VEGGIE STON                                                    |            | 4.95        |
| Assorted vegetables, served over ri                                       |            |             |
| SEAFOOD STONE POT                                                         | 18         | <b>3.95</b> |

KIMCHI FRIED RICE Kimchi 14.95 | Chicken 15.95 | Shrimp 18.95

Shrimp, mussels, calamari, vegetables, served over rice in stone pot