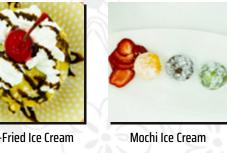

## Dessert

| <b>DEEP-FRIED ICE CREAM</b> Drizzled with chocolate syrup, topped with whip cream and cherry (Choice of vanilla or chocolate flavored) | 7.95 |
|----------------------------------------------------------------------------------------------------------------------------------------|------|
| MOCHI ICE CREAM Assortments of ice cream filled flavors                                                                                | 7.95 |

Deep-Fried Ice Cream

Lavender Milk Tea Boba

Thai Tea Boba