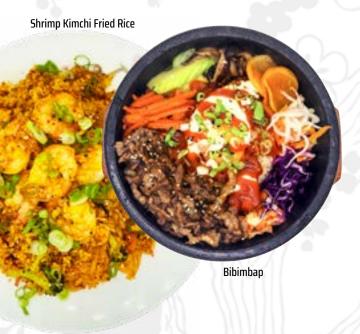

### Rice Dishes & Stone Pot

Jasmine rice prepared in hot stone pot, assorted veggies, and choice of proteins

18 BIBIMBAP Grilled beef meat and assorted vegetable, egg, served over rice in stone pot CHICKEN STONE POT 16 Grilled chicken meat and assorted vegetable, egg, served over rice in stone pot FRIED TOFU VEGGIE STONE POT 16

Please specify if NO EGG. SEAFOOD STONE POT 20

Fried tofu, assortment of vegetables, served over rice, egg.

Shrimp, mussels, calamari, egg, vegetables, served over rice in stone pot KIMCHI FRIED RICE Kimchi 15 | Chicken 16 | Beef 17 | Shrimp 18 Rice, kimchi, carrot, broccoli, egg fried rice (please specify if NO KIMCHI)