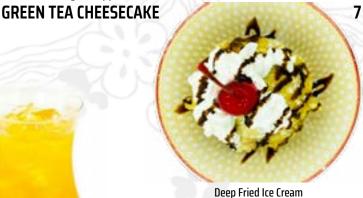

\*Additional \$1.25 for boba

Beverages

Lavender Milk Tea Boba

Thai Tea Boba

| DEEP-FRIED ICE CREAM                                            | 9 |
|-----------------------------------------------------------------|---|
| Drizzled with chocolate syrup, topped with whip cream           |   |
| and cherry (Choice of vanilla or chocolate flavored)            |   |
| MOCHI ICE CREAM                                                 | 8 |
| Sweet rice dough wrapped around assortment of ice cream flavors |   |