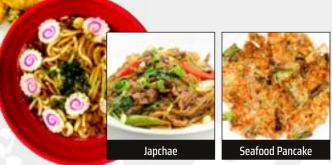

### Noodles & Pancakes

SEAFOOD PANCAKE 19 Shrimp, mussels, krab stick, calamari, and veggies. Side light dipping sauce KIMCHI PANCAKE 16 Pickle kimchi, veggies. Side light dipping sauce. SHRIMP TEMPURA UDON NOODLE SOUP 17 Thick noodle soup, fish cake, scallions, tempura flakes. Served with side of shrimp and veggies tempura SEAFOOD STIR-FRY UDON NOODLE 19 Stir fry thick noodles in spicy sauce. shrimp, calamari, mussels Tofu **15** | Chicken **16** | Beef **17** | Shrimp **18** Clear sweet potato noodles stir fry in fresh veggies with your choice of protein