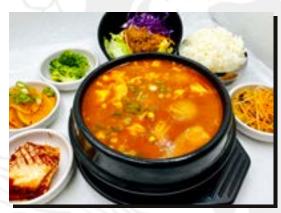

#### SEAFOOD HOT TOFU SOUP

Shrimp, calamari, mussels, cooked in spicy broth, soft tofu, egg. Served with jasmine rice and assortment of side dishes

#### KIMCHI BEEF SOUP

Slice beef, kimchi, soft tofu, egg, served with steamed rice, assortment of side dishes

Seafood Hot Tofu Soup

**Udon Noodle Soup** 

Seafood Udon Noodle

17